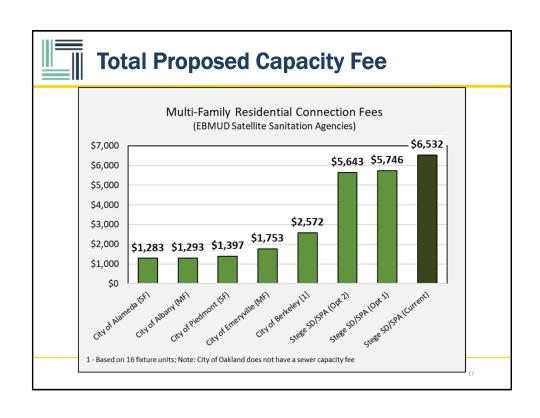

|  |  |  |  |
|                       | \$129.01<br>\$271.19<br>\$400.20<br>\$400.20<br>\$2,193<br>\$4,339 | \$129.01<br><u>\$271.19</u><br>\$400.20<br>elling Unit<br>\$2,193 17 FU<br><u>\$4,339</u> 16 FU | \$129.01 \$102.69<br>\$271.19 \$256.41<br>\$400.20 \$359.10<br>\$211ing Unit<br>\$2,193 17 FU \$1,643<br>\$4,339 16 FU \$4,103 | \$129.01 \$102.69<br>\$271.19 \$256.41<br>\$400.20 \$359.10<br>\$21119 \$1,643 16 FU<br>\$4,339 16 FU \$4,103 16 FU | \$129.01 \$102.69 \$96.28<br>\$271.19 \$256.41 \$256.41<br>\$400.20 \$359.10 \$352.69<br>Elling Unit<br>\$2,193 17 FU \$1,643 16 FU \$1,540<br>\$4,339 16 FU \$4,103 16 FU \$4,103 |  |  |  |  |





Agenda Item No. VII.B Board of Directors Meeting Meeting Date: 2/15/2024 Stege Sanitary District

# RESOLUTION NO. 2233-0224 AUTHORIZING THE DISTRICT MANAGER TO AWARD A CONTRACT TO GSW CONSTRUCTION FOR PROJECT NO. 23202, CANON PUMP STATION REHABILITATION PROJECT

#### **ISSUE:**

Staff opened bids on January 16th and has a recommendation for award of the contract. The Board of Directors need to decide if the contract is to be awarded based on the base bid or base bid & additive base bid.

# **FISCAL IMPACT:**

The bids ranged from \$1,200,400 to \$1,570,600.

#### **BACKGROUND:**

On the October 19, 2023 Board Meeting, the Board approved the Plans and Specifications – Canon Pump Station Rehabilitation Project No. 23202 and authorized staff to advertise and bid the project, but wanted t