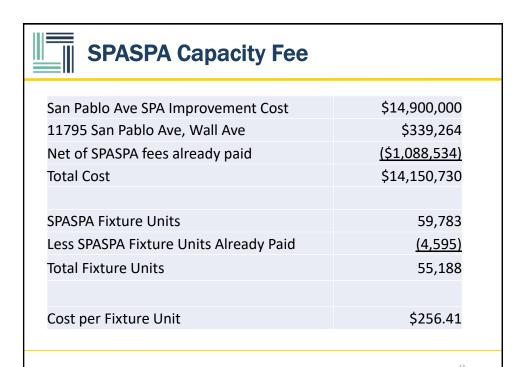

-----|--------|
| Single Family   | \$3,354  | \$2,670  | \$2,503 | per DU |
| Multi-Family*   | \$2,193  | \$1,643  | \$1,540 | per DU |
| Non-Residential | \$129.01 | \$102.69 | \$96.28 | per FU |

\*Proposed number of fixture units reduced from 17 to 16

DU - dwelling unit

FU – plumbing fixture unit

1



# **SPASPA Capacity Fee**

- Applies only to development in the San Pablo Avenue Specific Plan Area
- Project costs net of fees already paid divided by remaining development
- Total project cost of \$14.9M estimated in 2017 by Urban Economics based on 22,592 LF of pipe
- Confirmed this project cost is accurate based on cost of materials plus planning, design, construction management, and contingency
- Updated SPASPA buildout fixture unit count for each MF dwelling = 16 fixture units





# **Proposed SPASPA Capacity Fee**

| Land Use         | Equivalent<br>Fixture Units<br>per Dwelling<br>Unit | Cost per<br>Equivalent<br>Fixture Unit | Sewer<br>Capacity<br>Charge | Unit             |
|------------------|-----------------------------------------------------|----------------------------------------|-----------------------------|------------------|
| Single Family    | 26                                                  | \$256.41                               | \$6,667                     | Example fee      |
| Multi-Family     | 16                                                  | \$256.41                               | \$4,103                     | Example fee      |
| Per fixture unit | NA                                                  | \$256.41